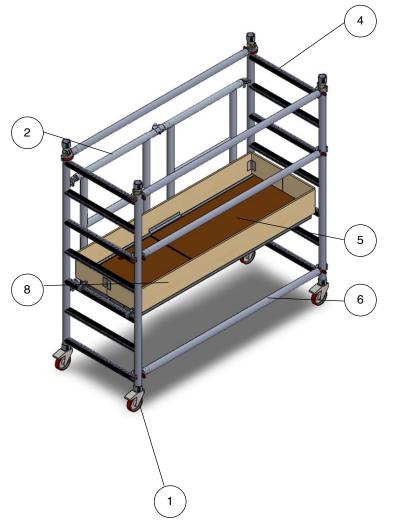

## **Tower Components**

| Item | Description                                                   | Quantity |
|------|---------------------------------------------------------------|----------|
| 1    | 125mm Locking Caster                                          | 4        |
| 2    | Folding Frame Base Unit                                       | 1        |
| 3    | 1m 4 Rung Frame                                               | 0        |
| 4    | 1.75m 7 Rung Frame                                            | 0        |
| 5    | 1.8m Trapdoor Platform                                        | 1        |
| 6    | 1.8m Horizontal Brace                                         | 4        |
| 7    | 2.1m Diagonal Brace                                           | 0        |
| 8    | Complete Toe Board Set                                        | 1        |
| 9    | S1 Stabiliser                                                 | 0        |
| 10   | Instruction Manual & EN1004:-1:2020 certificate of conformity | 1        |
|      |                                                               |          |