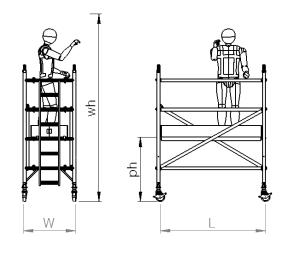

Technical information:

Base Dimensions: (L)1.8m X (W)0.7m

Maximum Platform Height (ph): 0.8m

Maximum Working Height (wh): 2.8m

Maximum Working Load Per Platform: 275kg

Maximum Working Load Per Tower: 750kg